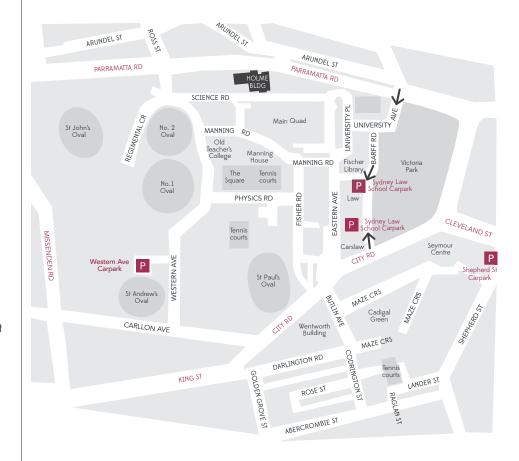

To locate parking spaces on the Camperdown/Darlington Campus, go to MazeMaps and select the icon for 'Car Parking', 'Motorbike Parking' or 'Parking- Accessible'

| Carpark                   | Restrictions                   | Casual Rates                           |
|---------------------------|--------------------------------|----------------------------------------|
| Shepherd St               | N/A                            | \$4 hourly rate (maximum \$24)         |
| Sydney Law School Carpark | Mon-Fri From 4:30m only*       | \$4 hourly rate (maximum \$24)         |
| Western Avenue Carpark    | Mon-Fri From 4:30pm only*      | \$4 hourly rate (maximum 2 hour limit) |
| Parramatta Road           | Free 10am-3pm                  | NA                                     |
| Arundel Street            | Limited free or hourly parking | NA                                     |