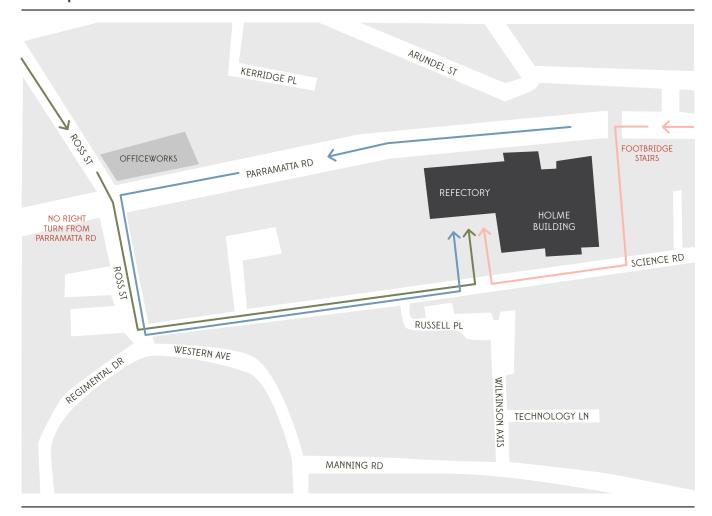

### Driving away from the city on Parramatta Rd

Turn left at Ross Street entrance Take first left onto Science Road Drive up Science Road until you reach a HostCo sign and enter the Holme Building via the Refectory stairs

#### Driving towards the city

Enter via Ross Street Take first left onto Science Road Drive up Science Road until you reach a HostCo sign and enter the Holme Building via the Refectory stairs

## Walking on Parramatta Rd from footbridge bus stop

Enter grounds via the footbridge stairs
Turn right onto Science Road
Walk down Science Road until you reach a HostCo sign and enter
the Holme building via the Refectory stairs